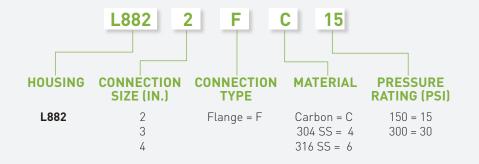

# SPECIFICATIONS

| Pressure Rating     | 150 PSI at 300°F (up to 300 PSI optional)                                                                                                                                                                                         |  |  |
|---------------------|-----------------------------------------------------------------------------------------------------------------------------------------------------------------------------------------------------------------------------------|--|--|
| Connections         | 2-, 3-, or 4-inch (FLG)                                                                                                                                                                                                           |  |  |
| Housing Lid         | 3-bolt swing closure with vent & gauge port (blind flange for 300 PSIG)                                                                                                                                                           |  |  |
| Lid & Basket Seals  | Viton® o-ring                                                                                                                                                                                                                     |  |  |
| Pressure Ports      | Two 0.25-inch NPT                                                                                                                                                                                                                 |  |  |
| Construction/Finish | Carbon steel w/two-part epoxy finish; 304 or 316 Stainless Steel w/satin finish                                                                                                                                                   |  |  |
| Basket Material     | 304 Stainless Steel stainer basket for 304 Stainless Steel housings and Carbon Steel<br>housings with 9/64-inch perforations; 316 Stainless Steel strainer basket for 316<br>Stainless Steel housings with 9/64-inch perforations |  |  |
| Bags Sizes          | #2 liquid bag accepted                                                                                                                                                                                                            |  |  |
| Base                | Adjustable tripod leg assemblies                                                                                                                                                                                                  |  |  |

#### **ORDERING INFORMATION**

Custom configurations available; please contact Customer Service.