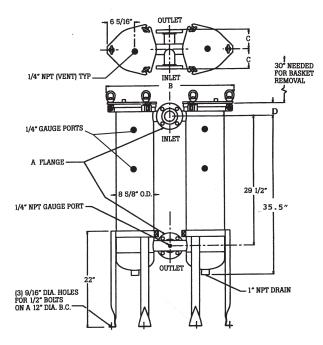

#### DIMENSIONS

All dimensions are approximate.

#### FLANGE DIMENSION (IN.)

| Α | 2     | 3    | 4    |
|---|-------|------|------|
| В | 30    | 32   | 34   |
| С | 4.5   | 5.5  | 6.5  |
| D | 2.875 | 3.75 | 3.75 |

**BAG HOUSINGS**