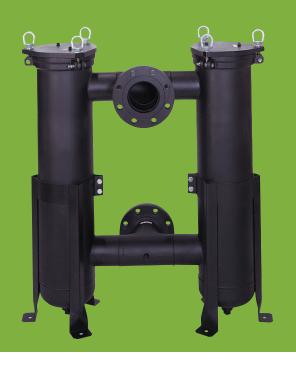

# HOUSING OPERATION

L882 Twin Capacity Liquid Bag Housings offer the flow rates of multi-round housings at an economical cost. These vessels are ideal for applications requiring high dirt-holding capacity, low pressure drop, or additional flow.

# L882 Twin Capacity Liquid BAG HOUSINGS

L882 Liquid Bag Housings effectively remove dirt, pipe scale, and other contaminants from process liquids, and their quality construction and design assure clean effluent and protection for all downstream equipment.

## FEATURES

- Flow rates up to 440 gpm
- Two identical, L88 housings working in tandem
- Increased flow rates
- Can be used with strainer baskets alone or with bag filters
- Lower differential pressure
- Carbon or Stainless Steel construction
- Each vessel is factory hydro-tested
- Quick-swing closure with eye nuts
- Viton<sup>®</sup> seals—lid and basket
- Differential, drain, and vent ports
- 304 Stainless Steel strainer basket for 304 Stainless Steel housings and Carbon Steel housing
- 316 Stainless Steel strainer basket in 316 Stainless Steel housings
- Accepts #2-size bag filters